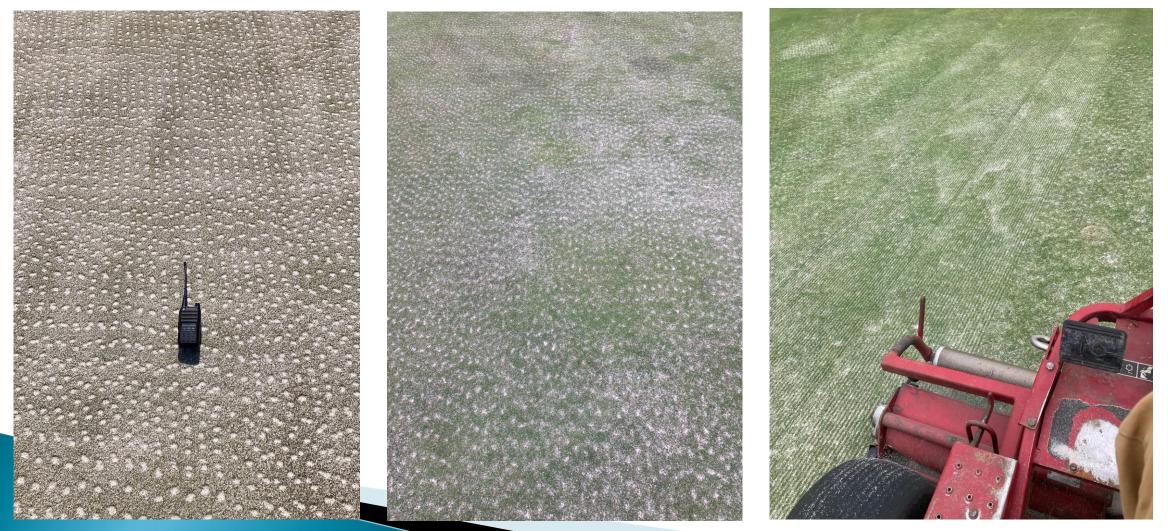

# Tanasi Greens

Tremendous improvement over the last 7–10 days. Directly related to soil temp being above 60. (Pictures below are from 3/23,4/3,4/6)