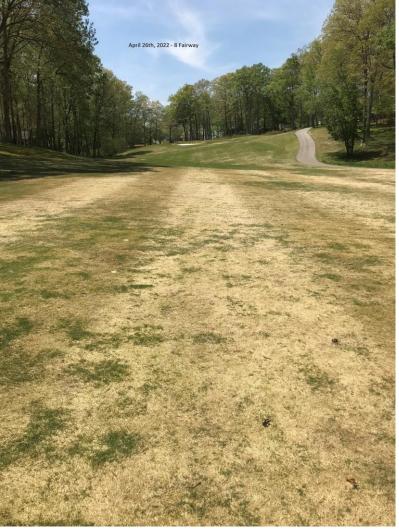

# Toqua #8

- John, Tyler and their team have done a lot over the last few years to improve spring conditions of number 8.
- Chemical applications, cultural practices, selective tree removal are all necessary to improve this area and will pay off for years to come
- Below are pictures from April 6, 2023 and April 26, 2022