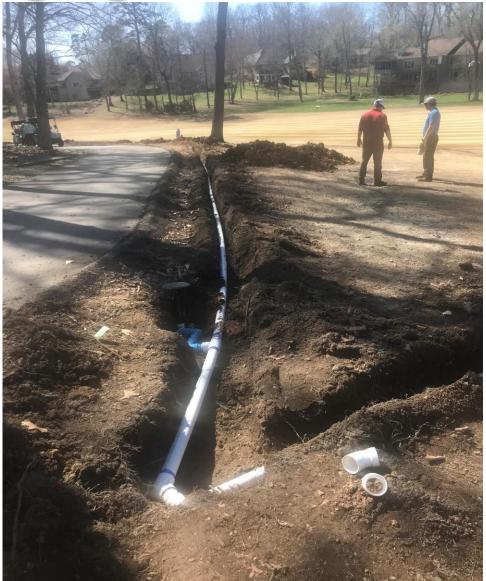

# Tanasi Project update

- Drainage on 13/16 have been completed. We will keep these areas roped or staked off until the sod roots and we can mow the area.
- Drainage is top priority at all three courses and will be ongoing as budgets allow.
- We will explore purchasing an airway a deep tine aerator. These machines will help open up the surface and provide channels for water to pass through our clay soils easier