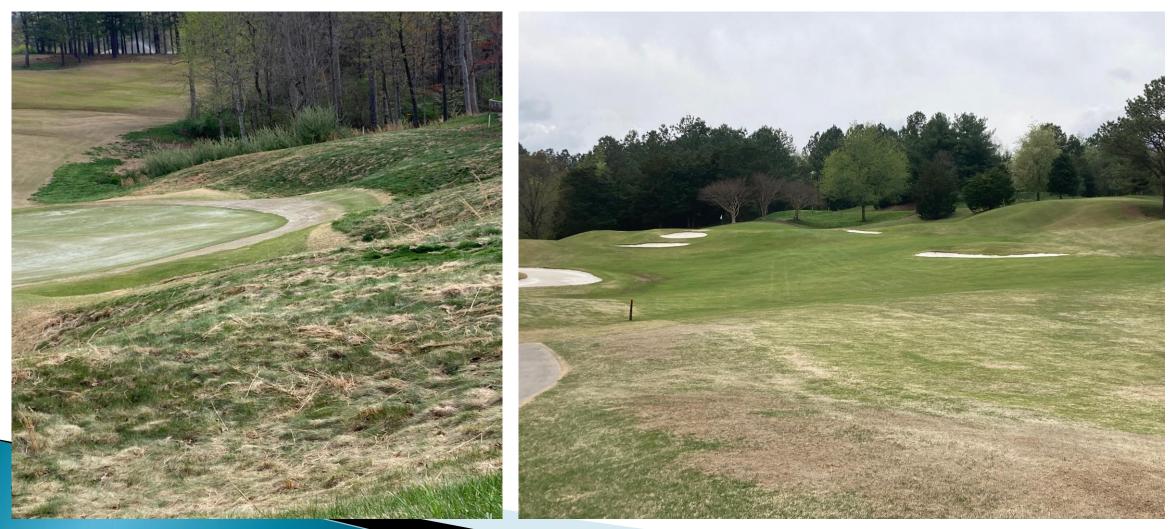

# Toqua #8

- John, Tyler and their team have done a lot over the last few years to improve spring conditions of number 8.
- Chemical applications, cultural practices, selective tree removal are all necessary to improve this area and will pay off for years to come
- Below are pictures from April 6, 2023 and April 26, 2022