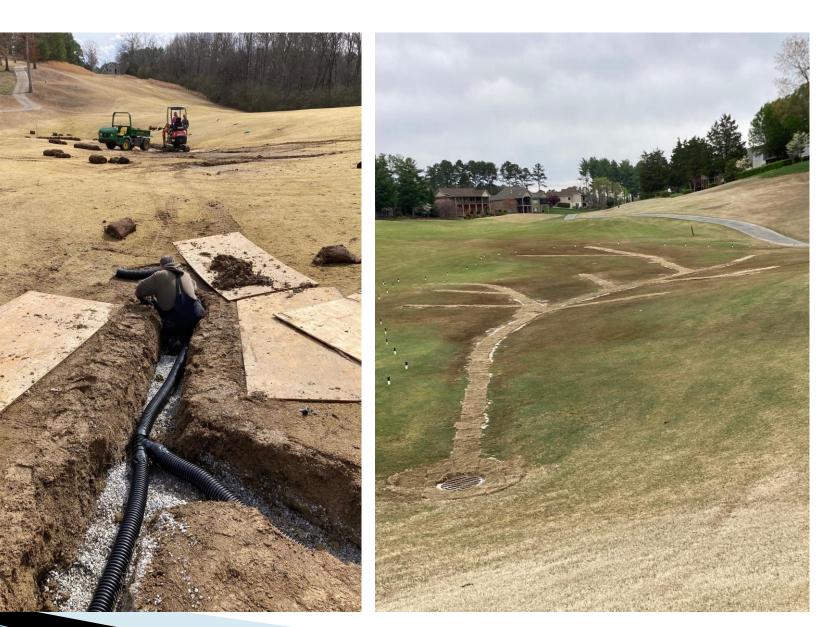

# Tanasi Project update

- Drainage on 13/16 have been completed. We will keep these areas roped or staked off until the sod roots and we can mow the area.
- Drainage is top priority at all three courses and will be ongoing as budgets allow.
- We will explore purchasing an airway a deep tine aerator. These machines will help open up the surface and provide channels for water to pass through our clay soils easier