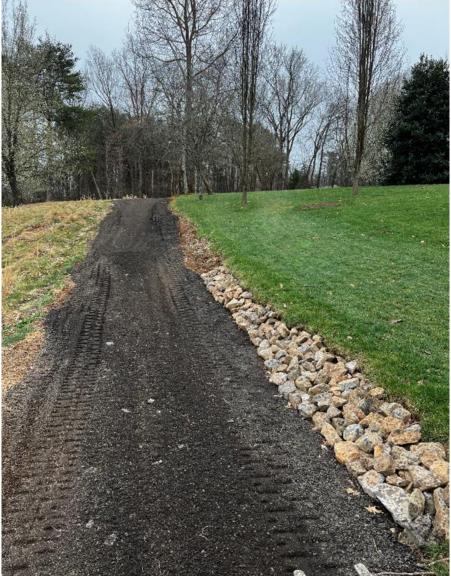

# Toqua Projects - Walk path 10-11

- The asphalt milling material has worked out great on the path from 10-11
- We feel this is a great alternative to mulch and even better because its free!
- Tanasi and Toqua will be taking advantage of any material it can get from public works to improve these paths throughout the golf courses.