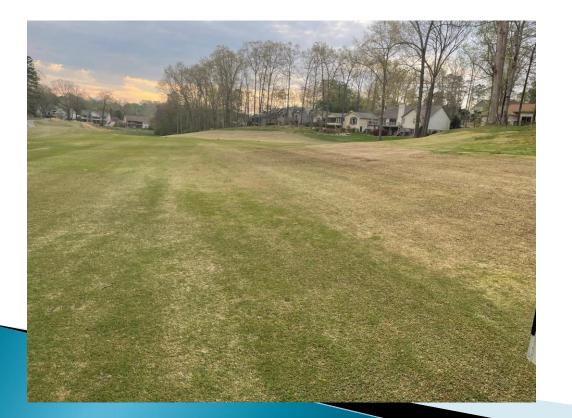

# Toqua #8

- John, Tyler and their team have done a lot over the last few years to improve spring conditions of number 8.
- Chemical applications, cultural practices, selective tree removal are all necessary to improve this area and will pay off for years to come
- Below are pictures from April 6, 2023 and April 26, 2022