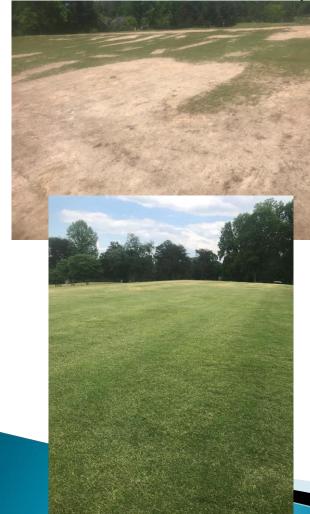

Project work -Sod work has been completed. We received 5 pallets free of charge from the sod farm that we have been working with to rectify the poor quality sod we received in April. The sod is far from perfect but has given us a base to work with. We will continue to grow the area in while restricting carts on 18 dogleg.

More Before and after pictures of sod work

Course conditions: A mild May helped bentgrass greens perform well, but we continue to see our bermudagrass struggle against cool nights and droughty conditions. Our greens are as healthy as I have seen them and we are set up for a successful season!