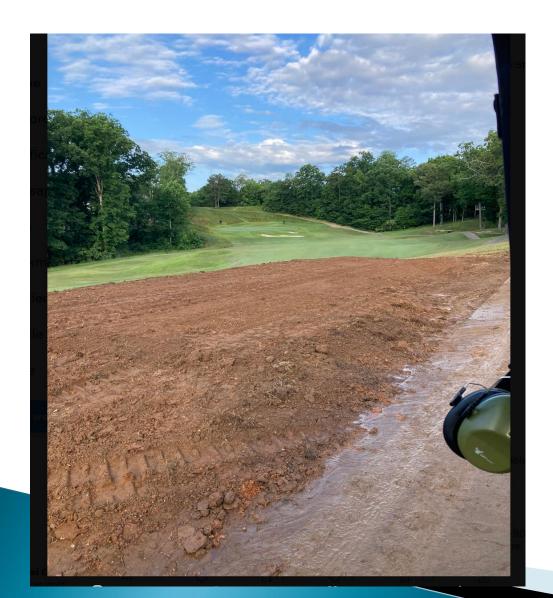

Project work -Sod work has been completed. We received 5 pallets free of charge from the sod farm that we have been working with to rectify the poor quality sod we received in April. The sod is far from perfect but has given us a base to work with. We will continue to grow the area in while restricting carts on 18 dogleg.

More Before and after pictures of sod work

Course conditions: A mild May helped bentgrass greens perform well, but we continue to see our bermudagrass struggle against cool nights and droughty conditions. Our greens are as healthy as I have seen them and we are set up for a successful season!