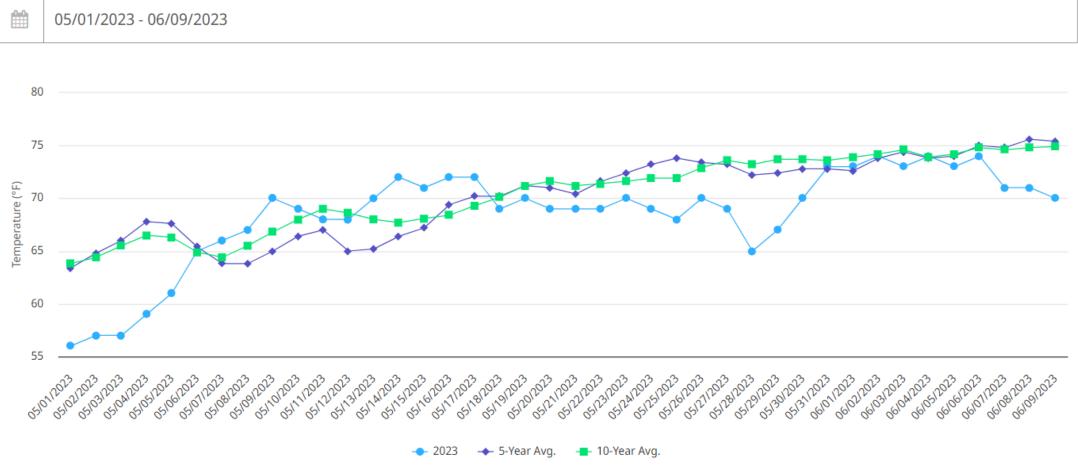

#### Soil Temps

#### **Average Soil Temperature in Loudon, TN (37774)**

Click on a legend item above to hide it from chart

#### Weather History – May '23:

- 5 Rain events (Last event 5/20)
- 2 Days CPO
- 2" Rain Total
- As of 6/1, we are below 70 degree soil temperatures
  - Conclusion:
    - Bentgrass greens/Fescue Natural Areas are loving life
    - Maintenance Team/Golfers are enjoying the weather
    - Bermudagrass doesn't understand what's going on???
      - Winter injury areas taking longer than normal to mend in based off Weather