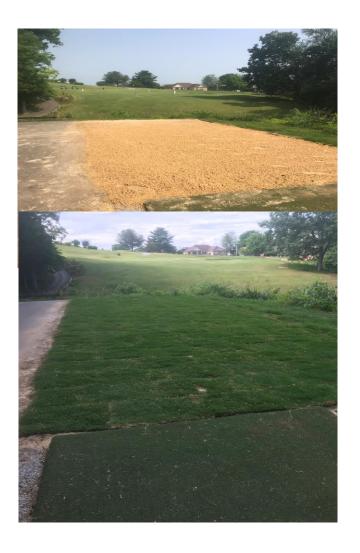

Project work -Sod work has been completed. We received 5 pallets free of charge from the sod farm that we have been working with to rectify the poor quality sod we received in April. The sod is far from perfect but has given us a base to work with. We will continue to grow the area in while restricting carts on 18 dogleg.

More Before and after pictures of sod work

Course conditions: A mild May helped bentgrass greens perform well, but we continue to see our bermudagrass struggle against cool nights and droughty conditions. Our greens are as healthy as I have seen them and we are set up for a successful season!