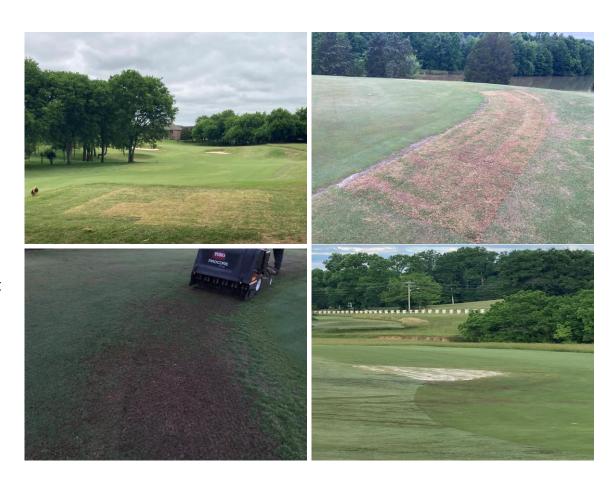

Project work -Sod work has been completed. We received 5 pallets free of charge from the sod farm that we have been working with to rectify the poor quality sod we received in April. The sod is far from perfect but has given us a base to work with. We will continue to grow the area in while restricting carts on 18 dogleg.

More Before and after pictures of sod work

Course conditions: A mild May helped bentgrass greens perform well, but we continue to see our bermudagrass struggle against cool nights and droughty conditions. Our greens are as healthy as I have seen them and we are set up for a successful season!