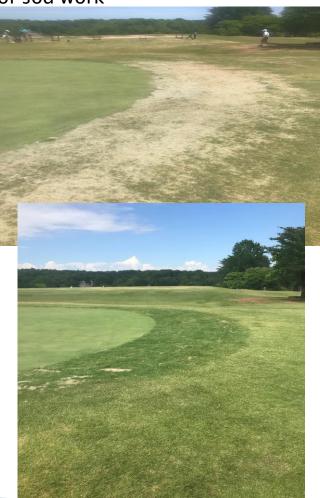

Project work -Sod work has been completed. We received 5 pallets free of charge from the sod farm that we have been working with to rectify the poor quality sod we received in April. The sod is far from perfect but has given us a base to work with. We will continue to grow the area in while restricting carts on 18 dogleg.

More Before and after pictures of sod work

Course conditions: A mild May helped bentgrass greens perform well, but we continue to see our bermudagrass struggle against cool nights and droughty conditions. Our greens are as healthy as I have seen them and we are set up for a successful season!