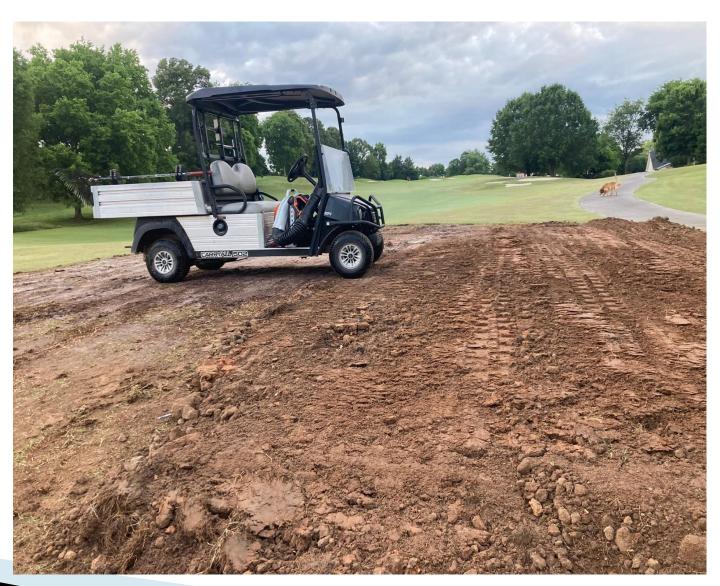

Project work -Sod work has been completed. We received 5 pallets free of charge from the sod farm that we have been working with to rectify the poor quality sod we received in April. The sod is far from perfect but has given us a base to work with. We will continue to grow the area in while restricting carts on 18 dogleg.

More Before and after pictures of sod work

Course conditions: A mild May helped bentgrass greens perform well, but we continue to see our bermudagrass struggle against cool nights and droughty conditions. Our greens are as healthy as I have seen them and we are set up for a successful season!