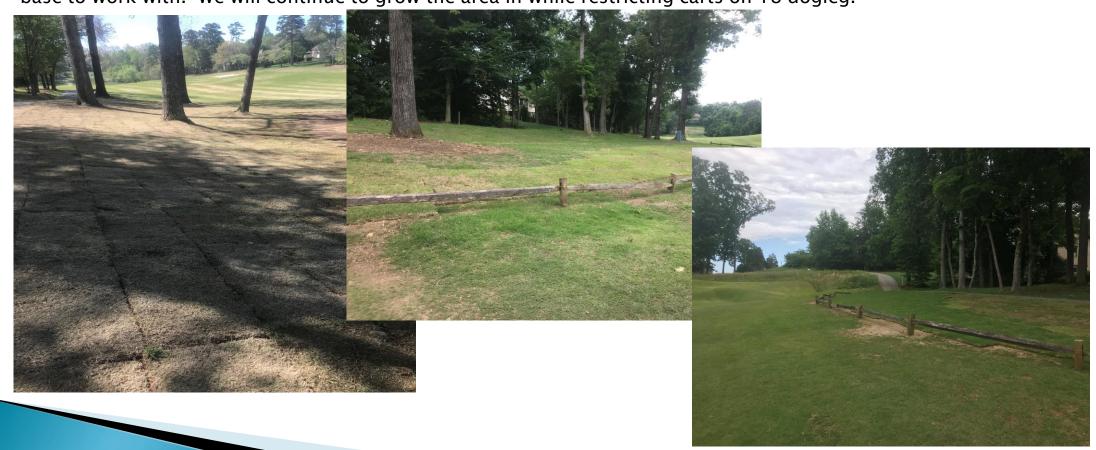

Project work -Sod work has been completed. We received 5 pallets free of charge from the sod farm that we have been working with to rectify the poor quality sod we received in April. The sod is far from perfect but has given us a base to work with. We will continue to grow the area in while restricting carts on 18 dogleg.

More Before and after pictures of sod work

Course conditions: A mild May helped bentgrass greens perform well, but we continue to see our bermudagrass struggle against cool nights and droughty conditions. Our greens are as healthy as I have seen them and we are set up for a successful season!