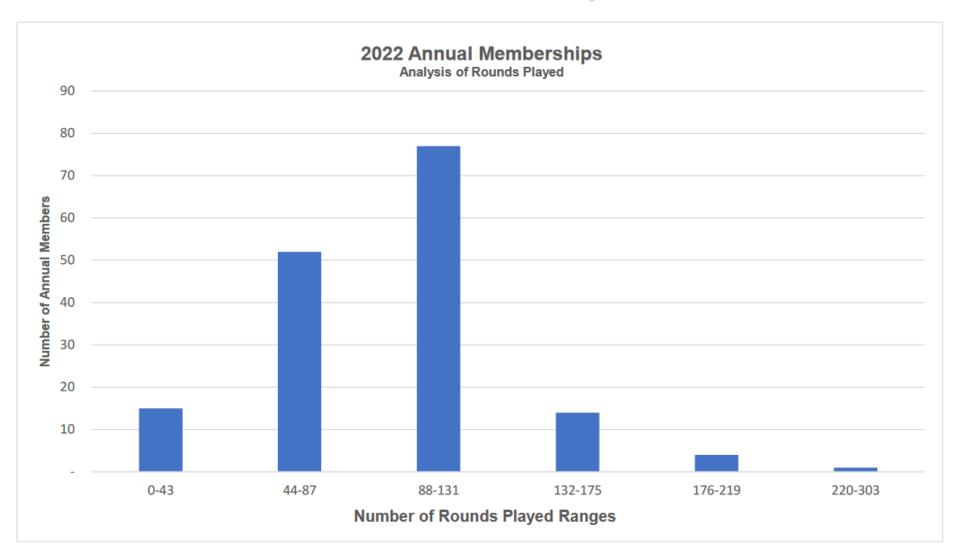

#### 2022 Annual Individual Play Data

- Average Individual Membership played 94 rounds in 2022
- Breakeven Rounds# was 80