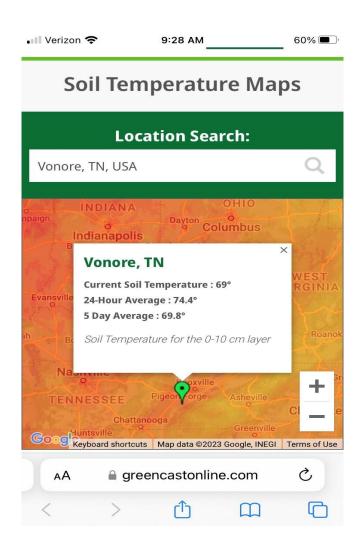

#### Soil Temps

#### **Average Soil Temperature in Loudon, TN (37774)**

Click on a legend item above to hide it from chart

#### Weather History – May '23:

- 5 Rain events (Last event 5/20)
- 2 Days CPO
- 2" Rain Total
- As of 6/1, we are below 70 degree soil temperatures
  - Conclusion:
    - Bentgrass greens/Fescue Natural Areas are loving life
    - Maintenance Team/Golfers are enjoying the weather
    - Bermudagrass doesn't understand what's going on???
      - Winter injury areas taking longer than normal to mend in based off Weather