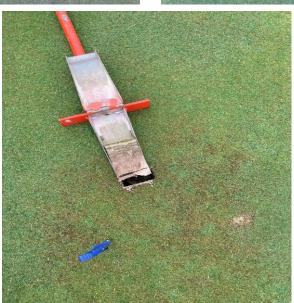

#### PoaCure Trials:

- Efforts to improve ball roll/speed/consistency/aesthetics
- 3<sup>rd</sup> Season using new Chemistry to eliminate Poa inside our Putting Surfaces
- Certain segregates from our 'Crenshaw' bentgrass show surface burn
- Not to worry underneath the surface is very healthy and will bounce back quickly
- Samples sent off to Professors at UT indicate no Disease present.
- Look to switch Growth Regulators to help combat Poa infestation.
  - Great information and conversations with others in the industry to help make the decision to switch.
  - We are on the right track!