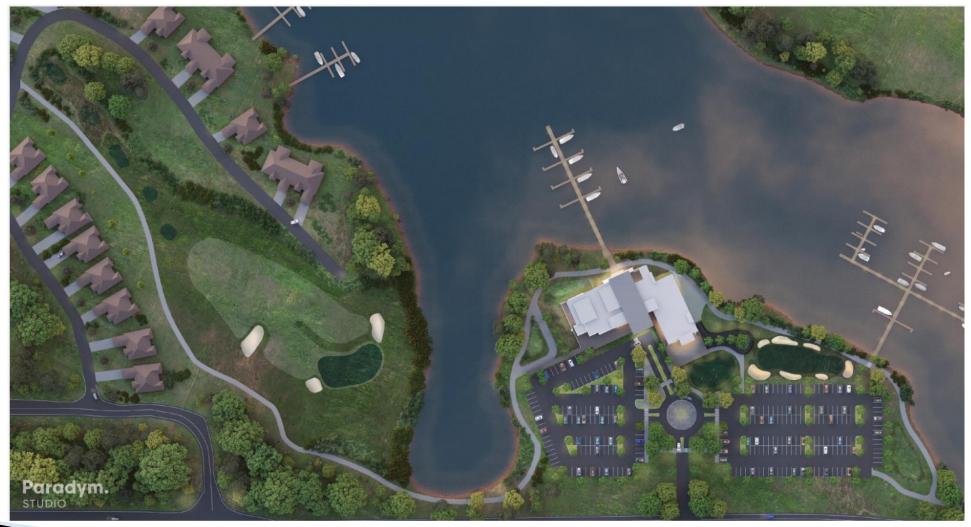

#### **Future Tanasi**

- Bigger Kitchen
- More Dining Area
- More Meeting Space
- More Outdoor Dining
- Adequate Parking
- Beautiful Appearance
- Stunning Site-Lines
  Marquee Facility Built for the Future