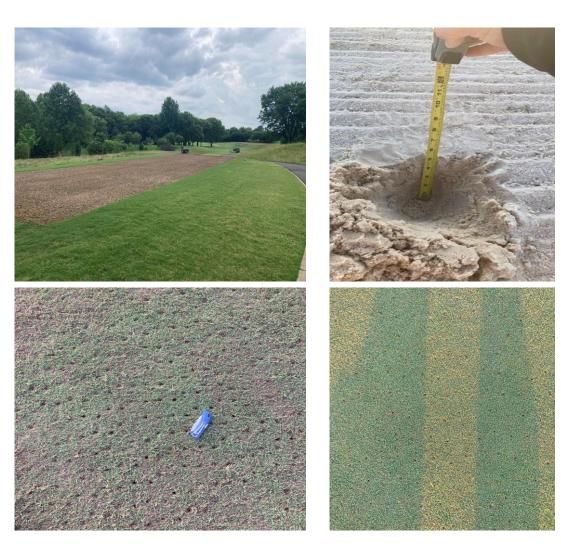

# Kahite Golf Maintenance Updates

- Cultural Practices begin after M-G
  - Venting Greens
    - .25" needle tine 2" spacing
  - Aerify White/Orange/Green/Yellow Tees
    - 5/8" hollow tine 2.5" spacing
    - Skipping Black/Blue/auxiliary tees for TGA event at the end of the month
- 2<sup>nd</sup> Quarter comes to an end = bunker sand depth check
  - Aim to provide consistent playing conditions
  - Protect the overall function of the bunker