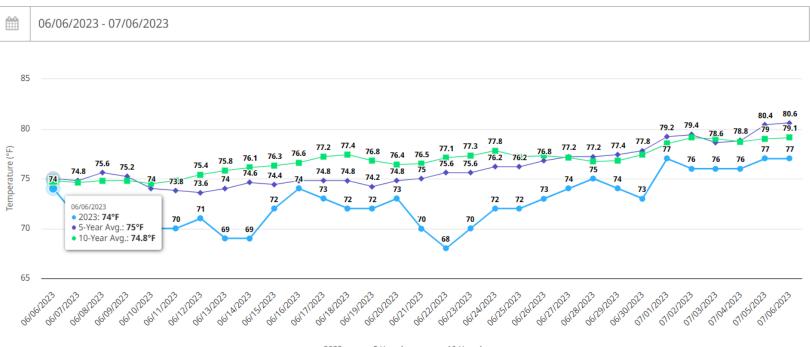

## June Weather

- Overall still very mild compared to years past
- Dry to start the month, ended with lots of rain
- 3.5" of rain April 30th-June 18th
- 6.6" June 19<sup>th</sup> to July 5<sup>th</sup>
- Soil Temperatures finally getting where they need to be to grow bermudagrass but still below historical averages.
- Lower soil temps are benefitting our putting surfaces

#### Average Soil Temperature in Loudon, TN (37774)

-- 2023 -- 5-Year Avg. -- 10-Year Avg