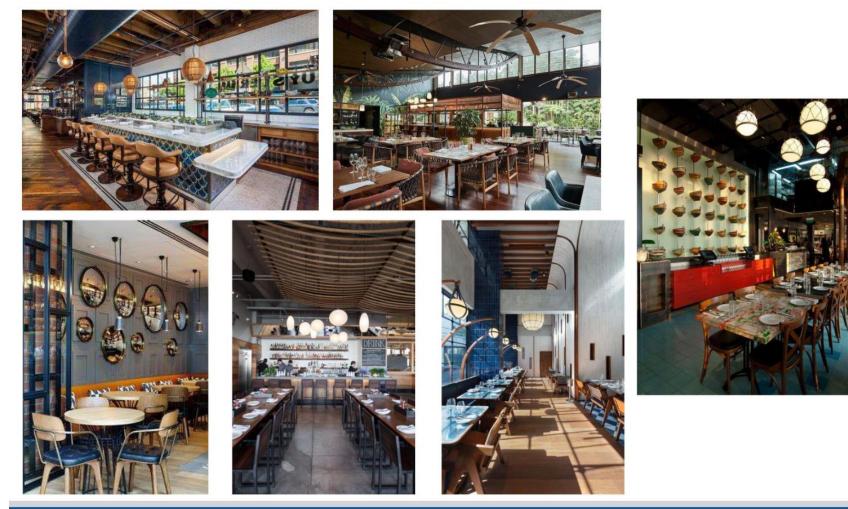

#### **Future Tanasi**

- Bigger Kitchen
- More Dining Area
- More Meeting Space
- More Outdoor Dining
- Adequate Parking
- Beautiful Appearance
- Stunning Site-Lines
  Marquee Facility Built for the Future