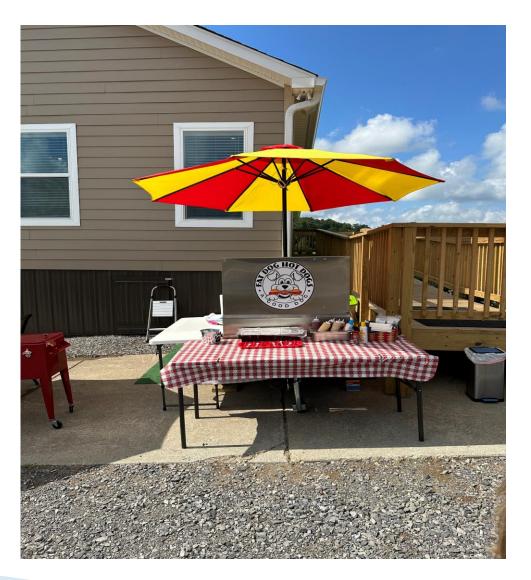

# Tanasi - Fat Dogs Hot Dogs

- Food option to deflect loss of rounds due to F&B
- > Fat Dogs Hot Dogs working closely with leagues