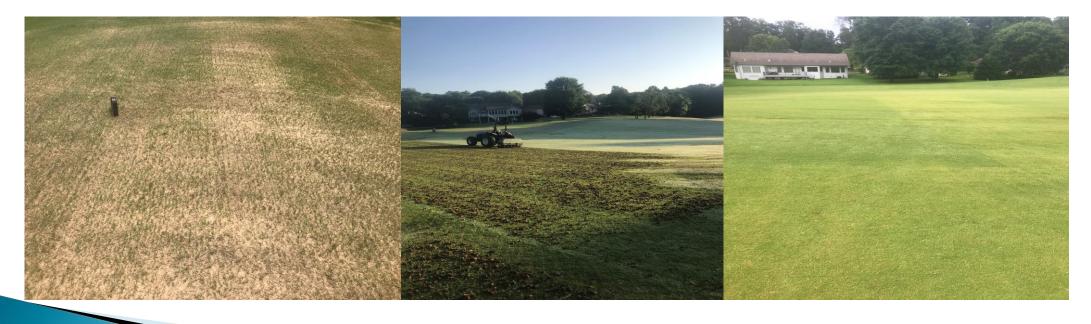

# Putting surfaces

- Still managing for best ball roll and playability.
- Historically we would be starting to focus on health and making it through the stress period of July and August.
- Our HOC is .125 with grooved rollers when historically we would have put on smooth rollers and increased mowing height to .135– .140" to give our greens the best chance to make it through the next 45–60 day.

#### Project update

- All tees and rough areas have been aerated.
- Plan is to move to fairways and green surrounds over the next 2 weeks.
- This will help improve heath, playability,and drainage in these areas as well as relieving compaction from cart traffic.