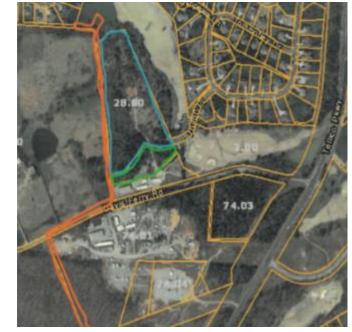

## Tanasi Driving Range

Parcel 34 – approximately 9 acres left of Tanasi hole #2

- Level area that has comparable dimensions to the existing Toqua Facility at approximately 900' long by 450' wide.
- Runs adjacent to hole #2 and ends at pond
- Would preserve existing green space for neighboring homes