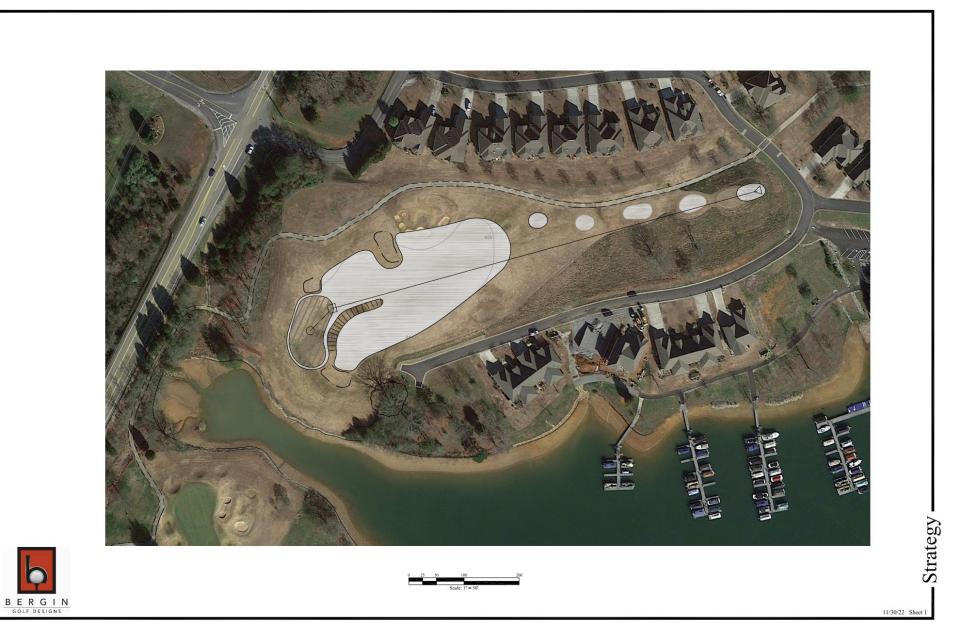

## Tanasi Driving Range

Parcel 34 – approximately 9 acres left of Tanasi hole #2

- Level area that has comparable dimensions to the existing Toqua Facility at approximately 900' long by 450' wide.
- Runs adjacent to hole #2 and ends at pond
- Would preserve existing green space for neighboring homes