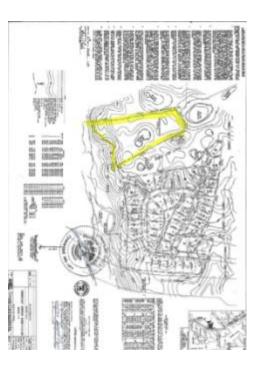

## Tanasi Driving Range

Parcel 34 – approximately 9 acres left of Tanasi hole #2

- Level area that has comparable dimensions to the existing Toqua Facility at approximately 900' long by 450' wide.
- Runs adjacent to hole #2 and ends at pond
- Would preserve existing green space for neighboring homes