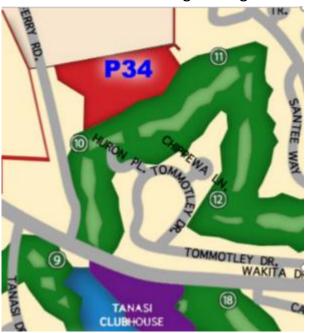

# **Town Hall Takeaways**

- > Save the 9<sup>th</sup>?
- > Parking
- What does this mean for golf and the future of Tanasi?

### New #9