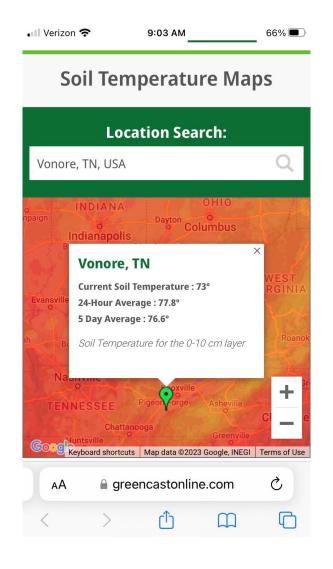

## June Weather

- Overall still very mild compared to years past
- Dry to start the month, ended with lots of rain
- 3.5" of rain April 30th-June 18th
- 6.6" June 19<sup>th</sup> to July 5<sup>th</sup>
- Soil Temperatures finally getting where they need to be to grow bermudagrass but still below historical averages.
- Lower soil temps are benefitting our putting surfaces

#### Average Soil Temperature in Loudon, TN (37774)

-- 2023 -- 5-Year Avg. -- 10-Year Avg