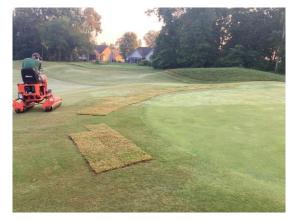

Bentgrass greens made it! Excellent conditions throughout the stress period
    - Bermudagrass has made great progress considering winter '23 event. We still have some scaring (areas of dominated 'common' Bermuda) but still very pleased on how we have ended the growing season (season is coming to a close).

# Kahite Golf Maintenance Updates

- Bermudagrass season is coming to a close
  - Available sod from approved Natural Grass area behind #2 Green
  - Fill in Greens and Tees Complexes
    - Areas in Rough from where our 'Common' Bermudagrass did not make it through Winter '22/'23
- Root Prune @ Practice Green Surround
  - Pin Oak roots have made it on top and past our Irrigation system + a few feet from greens edge
  - Difficult to keep grass alive/Bad first impression to golf course









# Kahite Golf Maintenance Updates

- <u>Within the last 2 weeks:</u>
- New Toro MultiPro 1750 Green Spray Rig delivered
- Overseed '23
  - Practice Range Tee and Fairway Targets
- Drainage #14 Fairway
  - Opened up/connected Fairway between 2 bunkers
  - Historically wet fairway that is a targeted CPO golf hole
- Dryject Aerification '23 Complete
- Bring on Fall! Go Vols







• Staffing- Nick Baughman has been promoted up to fill a full-time staff vacancy and is another good addition to an outstanding team at Toqua GM. Nick is a hard worker and has shown interest in the golf industry as a profession.

#### Equipment-

- John Deere greensmowers- We are thankful for the new mowers we received a month ago. We are working with Beard equipment to iron out some wrinkles in the assembling