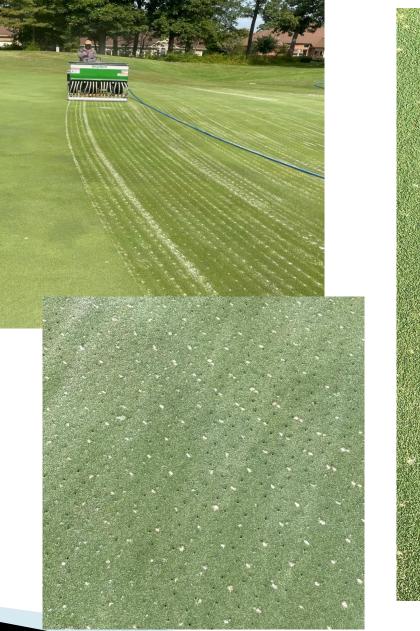

at the start of the month resulting in lots of debris and 4 total trees came down
- Finished our tee boxes on 4,15,17
- Sprayed out new native areas on 6,17,18
- Lost all our full time seasonal help by the second week of August.

# Golf Course Update- Tanasi

- Staffing is in a great place. Still room for another Part Time seasonal we are looking to fill
- May was a roller coaster month with some warm stretches but a lot of cool nights. (57.3 avg low, 77.8 average high)
- Greens are loving the weather and are in really good shape.
- Bermuda is slow to fill in
- All winter damage around greens repaired
- Tees on 4,15,17 in progress



#### Average Soil Temperature in Loudon, TN (37774)



Greens were excellent all year and we are now done with Dryject and focused on the fall golf season







# Storm Damage

- Multiple rounds of severs storms to start the month
- Lost 4 entire trees and countless large branches.
  Small debris littered the entire course
- Lightning strike to irrigation head on 9 fairway. Exploded irrigation head, blew surge protector in box, tripped breakers in pumphouse and damaged 8 solenoids throughout 9 fairway. Estimated cost of repairs was over \$2000







### **Tee Construction**





## New Tee boxes are open for play



# Greens- Cultural practices



## Greens- Best they have been all year!