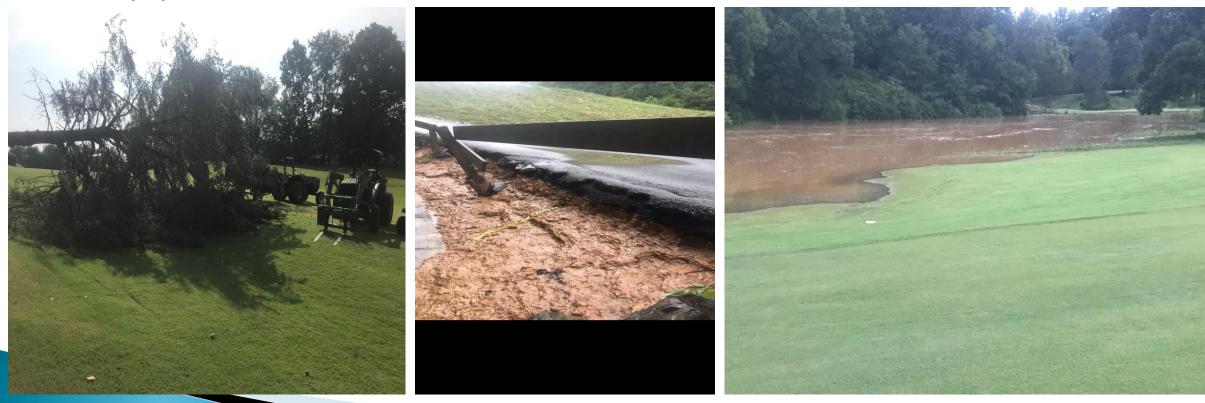

# Tanasi Golf Maintenance

- August was another very busy month.
- ▶ 6.4" rain
- Some severe storms at the start of the month resulting in lots of debris and 4 total trees came down
- Finished our tee boxes on 4,15,17
- Sprayed out new native areas on 6,17,18
- Lost all our full time seasonal help by the second week of August.

# Storm Damage

- Multiple rounds of severs storms to start the month
- Lost 4 entire trees and countless large branches.
  Small debris littered the entire course
- Lightning strike to irrigation head on 9 fairway. Exploded irrigation head, blew surge protector in box, tripped breakers in pumphouse and damaged 8 solenoids throughout 9 fairway. Estimated cost of repairs was over \$2000