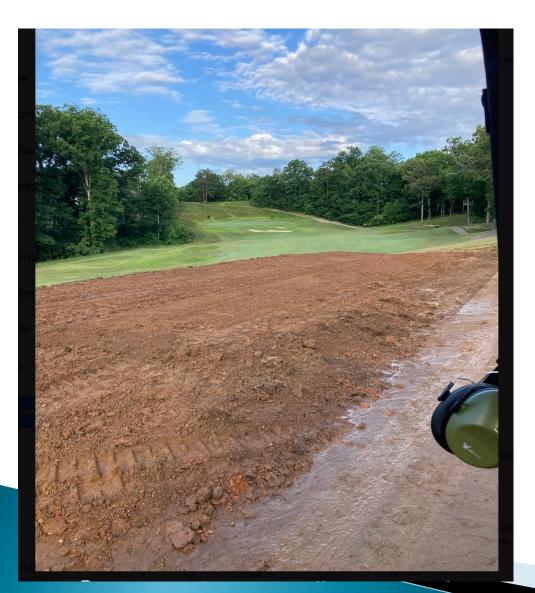

# Tanasi Golf Maintenance

- August was another very busy month.
- ▶ 6.4" rain
- Some severe storms at the start of the month resulting in lots of debris and 4 total trees came down
- Finished our tee boxes on 4,15,17
- Sprayed out new native areas on 6,17,18
- Lost all our full time seasonal help by the second week of August.

# Golf Course Update- Tanasi

- Staffing is in a great place. Still room for another Part Time seasonal we are looking to fill
- May was a roller coaster month with some warm stretches but a lot of cool nights. (57.3 avg low, 77.8 average high)
- Greens are loving the weather and are in really good shape.
- Bermuda is slow to fill in
- All winter damage around greens repaired
- Tees on 4,15,17 in progress

### **Tee Construction**

## New Tee boxes are open for play