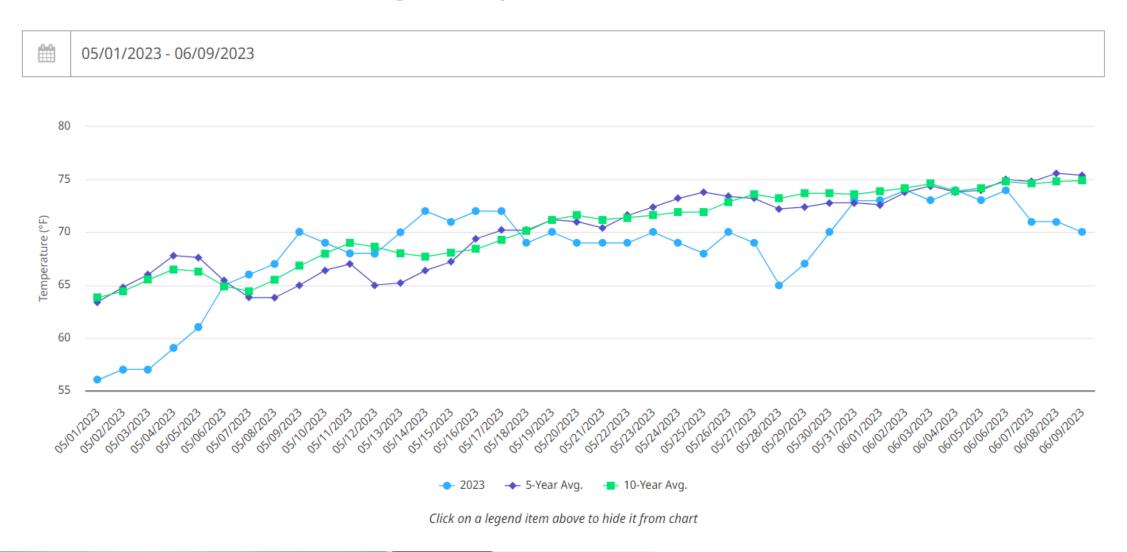

# Golf Course Update- Tanasi

- Staffing is in a great place. Still room for another Part Time seasonal we are looking to fill
- May was a roller coaster month with some warm stretches but a lot of cool nights. (57.3 avg low, 77.8 average high)
- Greens are loving the weather and are in really good shape.
- Bermuda is slow to fill in
- All winter damage around greens repaired
- Tees on 4,15,17 in progress

#### Average Soil Temperature in Loudon, TN (37774)

Greens were excellent all year and we are now done with Dryject and focused on the fall golf season