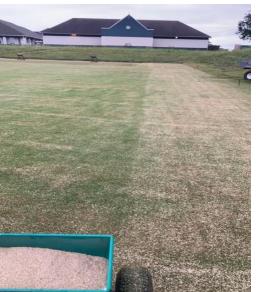

ose
  - Available sod from approved Natural Grass area behind #2 Green
  - Fill in Greens and Tees Complexes
    - Areas in Rough from where our 'Common' Bermudagrass did not make it through Winter '22/'23
- Root Prune @ Practice Green Surround
  - Pin Oak roots have made it on top and past our Irrigation system + a few feet from greens edge
  - Difficult to keep grass alive/Bad first impression to golf course









# Kahite Golf Maintenance Updates

- <u>Within the last 2 weeks:</u>
- New Toro MultiPro 1750 Green Spray Rig delivered
- Overseed '23
  - Practice Range Tee and Fairway Targets
- Drainage #14 Fairway
  - Opened up/connected Fairway between 2 bunkers
  - Historically wet fairway that is a targeted CPO golf hole
- Dryject Aerification '23 Complete
- Bring on Fall! Go Vols







• Staffing- Nick Baughman has been promoted up to fill a full-time staff vacancy and is another good addition to an outstanding team at Toqua GM. Nick is a hard worker and has shown interest in the golf industry as a profession.

#### Equipment-

- John Deere greensmowers- We are thankful for the new mowers we received a month ago. We are working with Beard equipment to iron out some wrinkles in the assembling process i.e groomers, pinched hose.
- #4 fan- Oscillation has not been right from installation. Performance fan is re-working the base component for oscillation and will be delivering these components in the coming weeks.
- > Yamaha utility vehicle is on schedule to arrive this fall.



#### Focus-

- Storm Damage
- Native grass renovation
- Fall preparation



- Course Condition