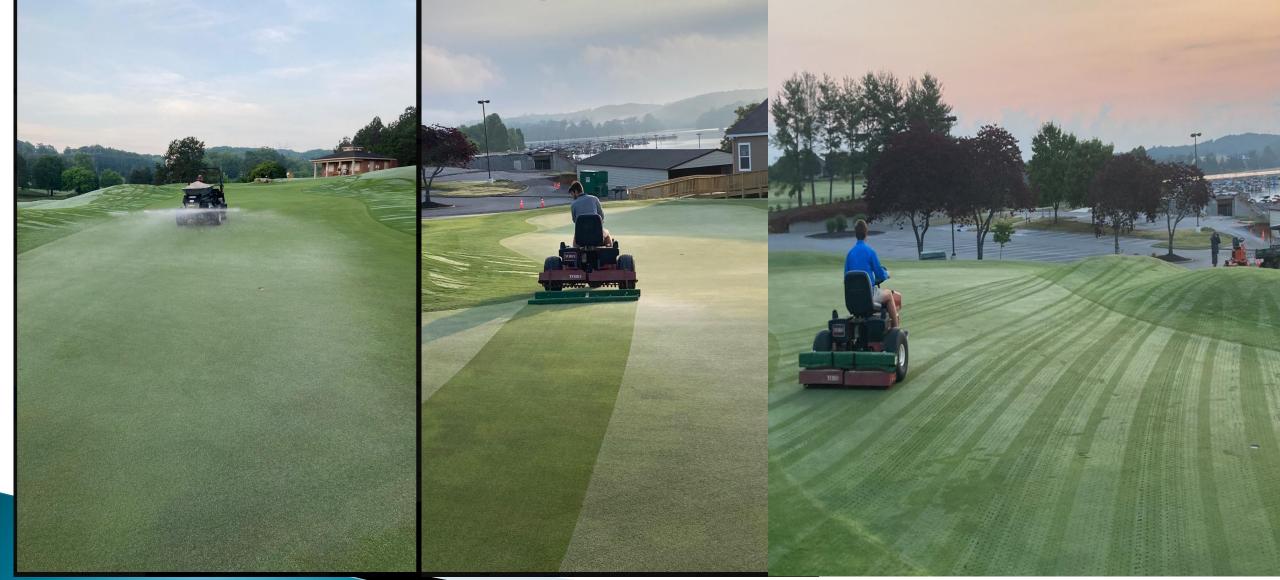

weather and are in really good shape.
- Bermuda is slow to fill in
- All winter damage around greens repaired
- Tees on 4,15,17 in progress



#### Average Soil Temperature in Loudon, TN (37774)



Greens were excellent all year and we are now done with Dryject and focused on the fall golf season







# Storm Damage

- Multiple rounds of severs storms to start the month
- Lost 4 entire trees and countless large branches.
  Small debris littered the entire course
- Lightning strike to irrigation head on 9 fairway. Exploded irrigation head, blew surge protector in box, tripped breakers in pumphouse and damaged 8 solenoids throughout 9 fairway. Estimated cost of repairs was over \$2000







### **Tee Construction**





## New Tee boxes are open for play



# Greens- Cultural practices



## Greens- Best they have been all year!