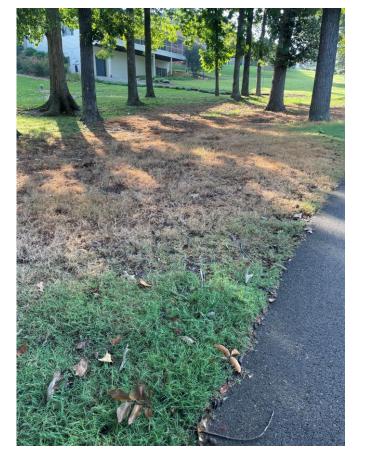

# Golf Course Update- Tanasi

- Staffing is in a great place. Still room for another Part Time seasonal we are looking to fill
- May was a roller coaster month with some warm stretches but a lot of cool nights. (57.3 avg low, 77.8 average high)
- Greens are loving the weather and are in really good shape.
- Bermuda is slow to fill in
- All winter damage around greens repaired
- Tees on 4,15,17 in progress