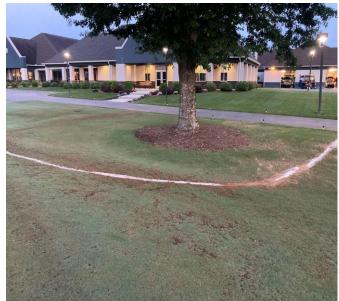

# Tanasi Golf Maintenance

- August was another very busy month.
- ▶ 6.4" rain
- Some severe storms at the start of the month resulting in lots of debris and 4 total trees came down
- Finished our tee boxes on 4,15,17
- Sprayed out new native areas on 6,17,18
- Lost all our full time seasonal help by the second week of August.

# Storm Damage

- Multiple rounds of severs storms to start the month
- Lost 4 entire trees and countless large branches.
  Small debris littered the entire course
- Lightning strike to irrigation head on 9 fairway. Exploded irrigation head, blew surge protector in box, tripped breakers in pumphouse and damaged 8 solenoids throughout 9 fairway. Estimated cost of repairs was over \$2000