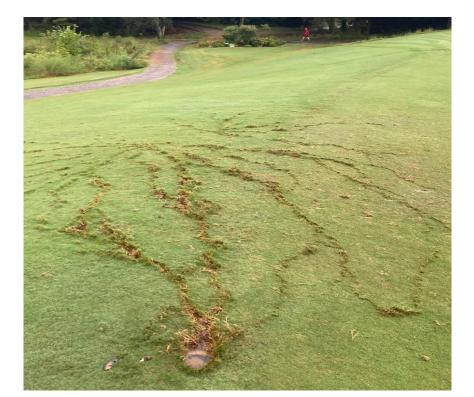

# Storm Damage

- Multiple rounds of severs storms to start the month
- Lost 4 entire trees and countless large branches.
  Small debris littered the entire course
- Lightning strike to irrigation head on 9 fairway. Exploded irrigation head, blew surge protector in box, tripped breakers in pumphouse and damaged 8 solenoids throughout 9 fairway. Estimated cost of repairs was over \$2000