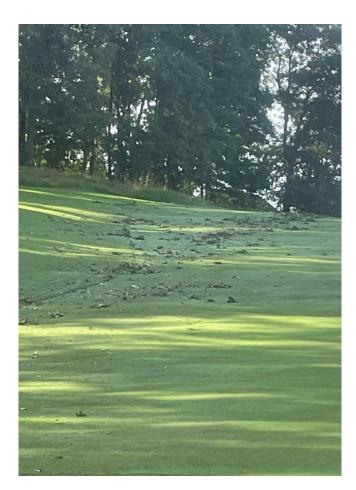

# Storm Damage

- Multiple rounds of severs storms to start the month
- Lost 4 entire trees and countless large branches.
  Small debris littered the entire course
- Lightning strike to irrigation head on 9 fairway. Exploded irrigation head, blew surge protector in box, tripped breakers in pumphouse and damaged 8 solenoids throughout 9 fairway. Estimated cost of repairs was over \$2000