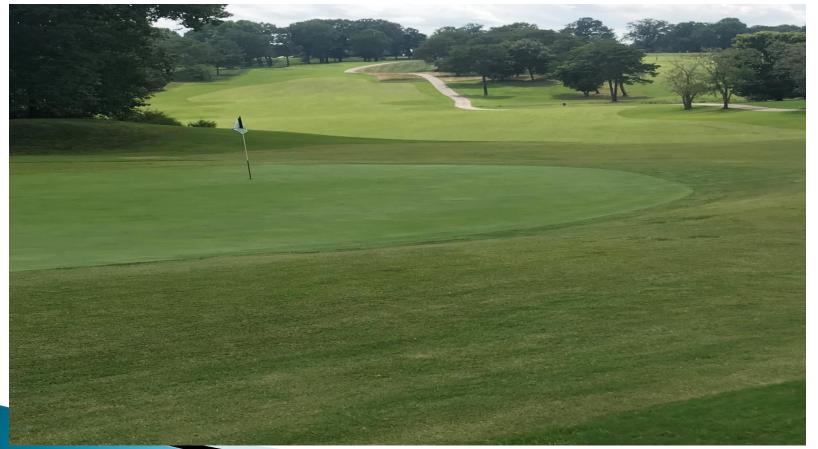

# Golf Course Update- Tanasi

- Staffing is in a great place. Still room for another Part Time seasonal we are looking to fill
- May was a roller coaster month with some warm stretches but a lot of cool nights. (57.3 avg low, 77.8 average high)
- Greens are loving the weather and are in really good shape.
- Bermuda is slow to fill in
- All winter damage around greens repaired
- Tees on 4,15,17 in progress

## Greens- Best they have been all year!