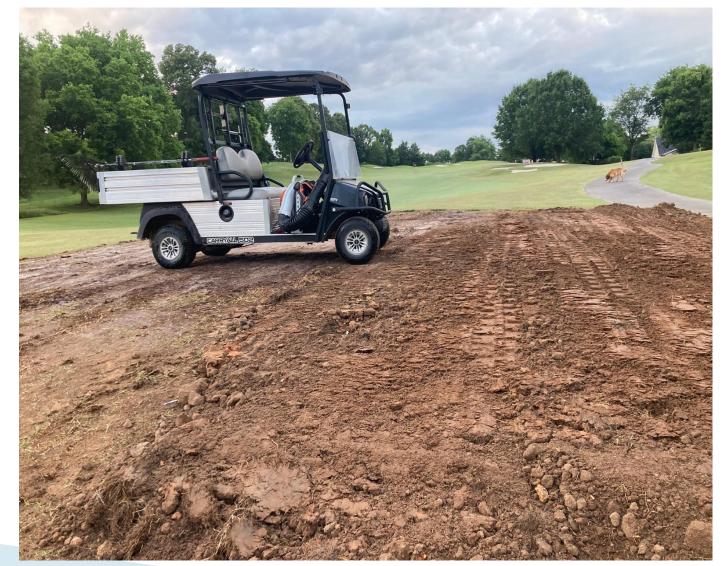

# Tanasi Golf Maintenance

- August was another very busy month.
- ▶ 6.4" rain
- Some severe storms at the start of the month resulting in lots of debris and 4 total trees came down
- Finished our tee boxes on 4,15,17
- Sprayed out new native areas on 6,17,18
- Lost all our full time seasonal help by the second week of August.

# Golf Course Update- Tanasi

- Staffing is in a great place. Still room for another Part Time seasonal we are looking to fill
- May was a roller coaster month with some warm stretches but a lot of cool nights. (57.3 avg low, 77.8 average high)
- Greens are loving the weather and are in really good shape.
- Bermuda is slow to fill in
- All winter damage around greens repaired
- Tees on 4,15,17 in progress

### **Tee Construction**

## New Tee boxes are open for play