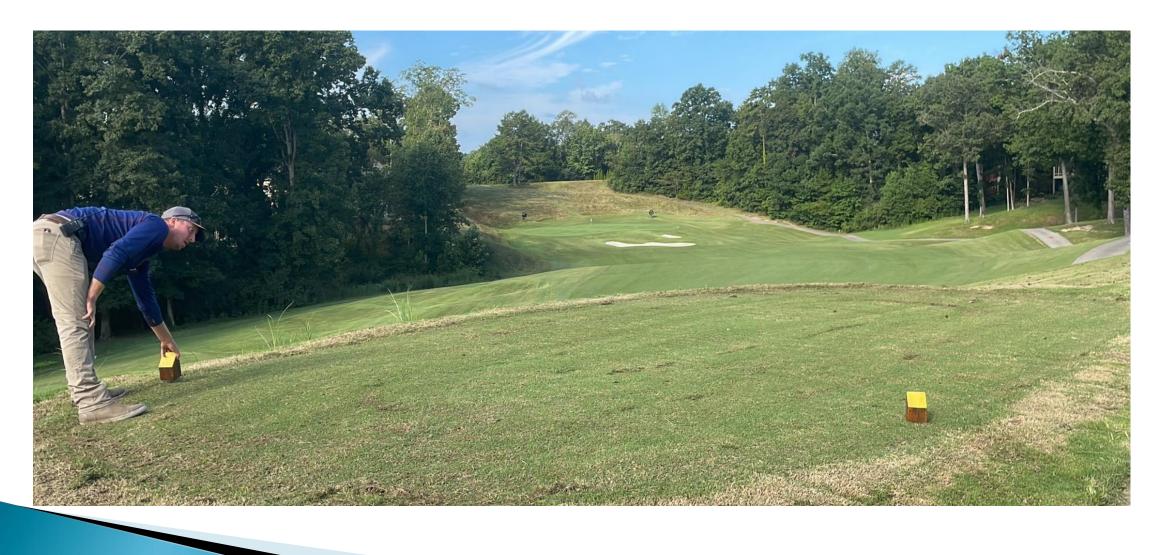

ge high)
- Greens are loving the weather and are in really good shape.
- Bermuda is slow to fill in
- All winter damage around greens repaired
- Tees on 4,15,17 in progress



#### Average Soil Temperature in Loudon, TN (37774)



Greens were excellent all year and we are now done with Dryject and focused on the fall golf season







# Storm Damage

- Multiple rounds of severs storms to start the month
- Lost 4 entire trees and countless large branches.
  Small debris littered the entire course
- Lightning strike to irrigation head on 9 fairway. Exploded irrigation head, blew surge protector in box, tripped breakers in pumphouse and damaged 8 solenoids throughout 9 fairway. Estimated cost of repairs was over \$2000







### **Tee Construction**





## New Tee boxes are open for play



# Greens- Cultural practices



## Greens- Best they have been all year!