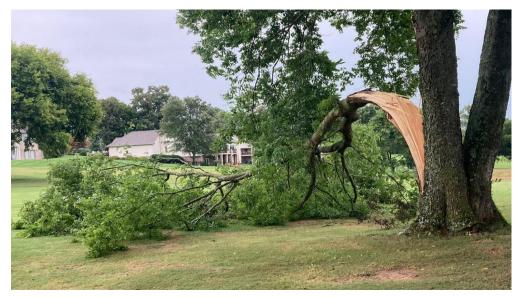

# Tanasi Golf Maintenance

- August was another very busy month.
- ▶ 6.4" rain
- Some severe storms at the start of the month resulting in lots of debris and 4 total trees came down
- Finished our tee boxes on 4,15,17
- Sprayed out new native areas on 6,17,18
- Lost all our full time seasonal help by the second week of August.

# Storm Damage

- Multiple rounds of severs storms to start the month
- Lost 4 entire trees and countless large branches.
  Small debris littered the entire course
- Lightning strike to irrigation head on 9 fairway. Exploded irrigation head, blew surge protector in box, tripped breakers in pumphouse and damaged 8 solenoids throughout 9 fairway. Estimated cost of repairs was over \$2000