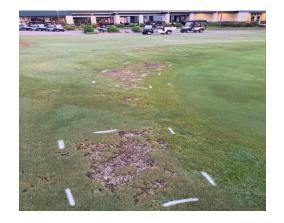

# Tanasi Golf Maintenance

- August was another very busy month.
- ▶ 6.4" rain
- Some severe storms at the start of the month resulting in lots of debris and 4 total trees came down
- Finished our tee boxes on 4,15,17
- Sprayed out new native areas on 6,17,18
- Lost all our full time seasonal help by the second week of August.

# Golf Course Update- Tanasi

- Staffing is in a great place. Still room for another Part Time seasonal we are looking to fill
- May was a roller coaster month with some warm stretches but a lot of cool nights. (57.3 avg low, 77.8 average high)
- Greens are loving the weather and are in really good shape.
- Bermuda is slow to fill in
- All winter damage around greens repaired
- Tees on 4,15,17 in progress

# Storm Damage

- Multiple rounds of severs storms to start the month
- Lost 4 entire trees and countless large branches.
  Small debris littered the entire course
- Lightning strike to irrigation head on 9 fairway. Exploded irrigation head, blew surge protector in box, tripped breakers in pumphouse and damaged 8 solenoids throughout 9 fairway. Estimated cost of repairs was over \$2000