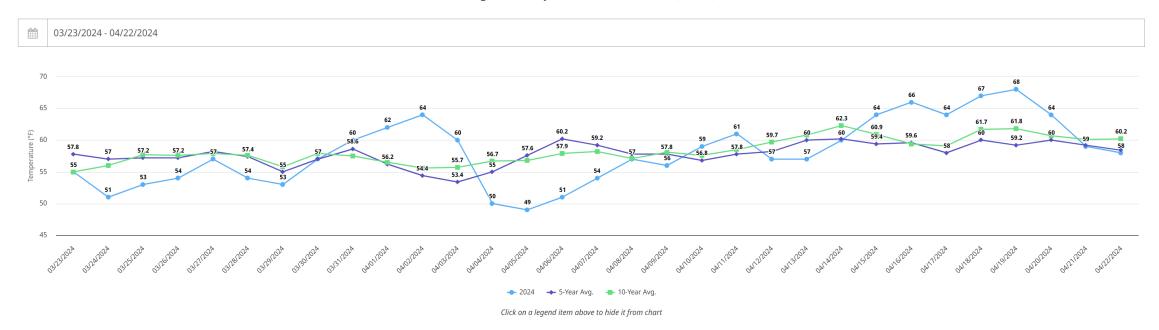

Soil Temps have been tending above average this past week. Bedrmudagrass will green up as temps get into the 60's but will not actively grow until temps are in the mid 70s. Soil temps on 4/22 dropped down into the 50s

Average Soil Temperature in Loudon, TN (37774)

We were very fortunate to have the thick snow cover in January during extremely low temperatures which insulated our turf to protect it from dessication.

We have very little to no sod work