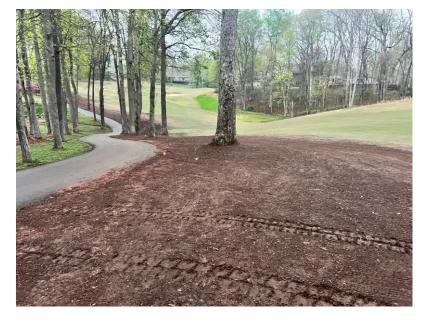

hs (June– September)
- Solutions to encourage Green-up:
  - Traffic Controls
  - Spring Bulk Fertility (April 25<sup>th</sup>)
  - Cultural Practices
  - Cant grow it Buy it (Scheduled delivery May 6<sup>th</sup>)
  - Rain Helps a TON
  - · Patience Bermudagrass growing weather is coming
- Winter Soil test showed good results (PH, CEC, Available nutrients)/adjustments made to phosphorus levels only
- · 'Crenshaw' Bentgrass greens are close!
- Fully staffed!
- Focus is on May 19–23<sup>rd</sup> event: <u>TGA Men's 4–Ball</u>



# Toqua Golf Maintenance Updates

- Toqua Fairways Generally improved disease control and consistent transition of 419 bermudagrass.
  - Carts CPO
  - Tree Removal
  - Disease identification and treatment





# Hole 2

Mulch bed conversion to Palisades zoysiagrass







## Greens

- ▶ Toqua's greens were aerified on March 11,12th using a conventional coring tine with an ID approx .7" and OD 1".
- Drill fill contractor used a 1" bit to drill 8 to 10 inches deep.
- Longer recovery but extended life of the green
- Improved infiltration