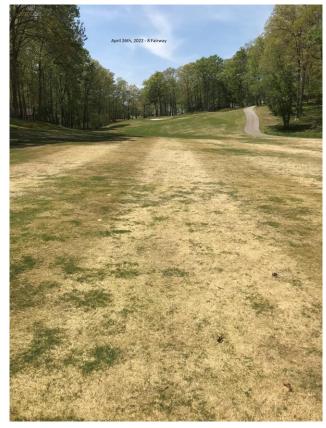

# Kahite Golf Maintenance Updates

- Kahite Fashionably Late to the Green-up Party
- Several factors contributing to delay:
  - TRAFFIC! cart, foot, mechanical (mowers/rollers/etc.)
  - Fall Drought Stress ('23 Sept-November = less 2")
  - Winter injury uncontrollable factors: snow, ice, freezing temps
  - North Facing Slopes
  - Wet/poorly drained Soils (remember #10 fairway in 2016/2017?)
  - Bad Grass (Off-type Bermudagrass cultivars)
    - Common Bermuda = weed 8 months of the year
      - Beautiful the other 4 months (June– September)
- Solutions to encourage Green-up:
  - Traffic Controls
  - Spring Bulk Fertility (April 25<sup>th</sup>)
  - Cultural Practices
  - Cant grow it Buy it (Scheduled delivery May 6<sup>th</sup>)
  - Rain Helps a TON
  - · Patience Bermudagrass growing weather is coming
- Winter Soil test showed good results (PH, CEC, Available nutrients)/adjustments made to phosphorus levels only
- · 'Crenshaw' Bentgrass greens are close!
- Fully staffed!
- Focus is on May 19–23<sup>rd</sup> event: <u>TGA Men's 4–Ball</u>