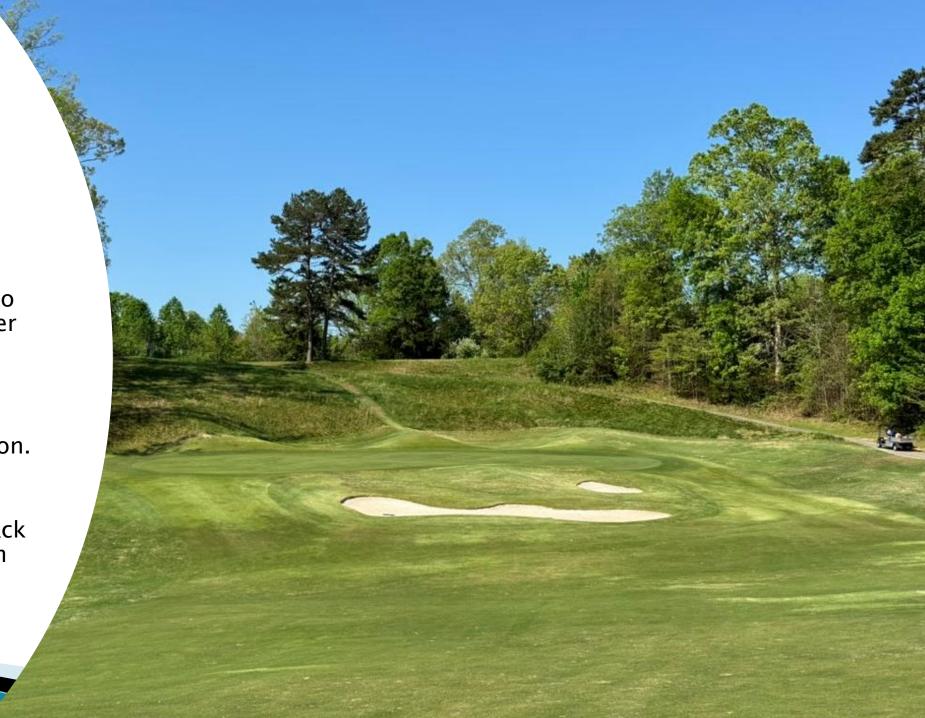

| 2   |              |      | -     |      |



Soil Temps have been tending above average this past week. Bedrmudagrass will green up as temps get into the 60's but will not actively grow until temps are in the mid 70s. Soil temps on 4/22 dropped down into the 50s

Average Soil Temperature in Loudon, TN (37774)





We were very fortunate to have the thick snow cover in January during extremely low temperatures which insulated our turf to protect it from dessication.

We have very little to no sod work

I do feel the fall color pack helped with spring green up.





- We are now 5 weeks out from our aggressive Spring Aerification.
- Used a 5/8" hollow tine in 2 directions. This was a slightly smaller than the tine used at Toqua and Kahite.
- Conditions have been great in the last 2 weeks for healing and we are almost there.
- Height of cut down to .130" going down to .120" before the weekend.
- We will mow/roll
   Wednesday to Saturday in preparation for Senior
   Club Championship



# Staffing

- Full time staff is performing great and accomplishing a lot of projects
- Full time seasonal staff still has 3 openings. We have one (Logan Wicker)returning from last year.
- Interviewing a UT turfgrass student interested in an internship this summer
- We have brought on 2 new Part Time Seasonals (Villagers)
  - Mike Verplank
  - Joe Leiser



# Breakro