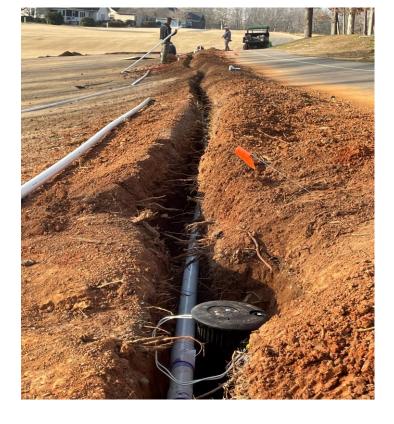

Toqua:

Reorganizing the shop after insulation replacement continues. Irrigation along number 2 fairway has been completed and sod is scheduled to be planted in April. This will have similar impact as on the right side of 18.