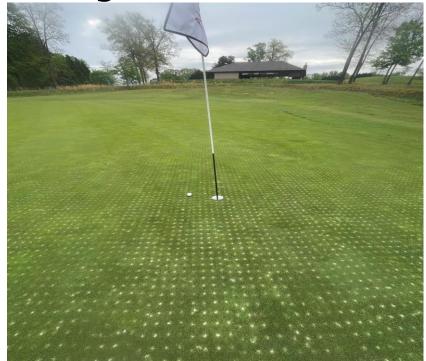

## Greens

- ▶ Toqua's greens were aerified on March 11,12th using a conventional coring tine with an ID approx .7" and OD 1".
- Drill fill contractor used a 1" bit to drill 8 to 10 inches deep.
- Longer recovery but extended life of the green
- Improved infiltration