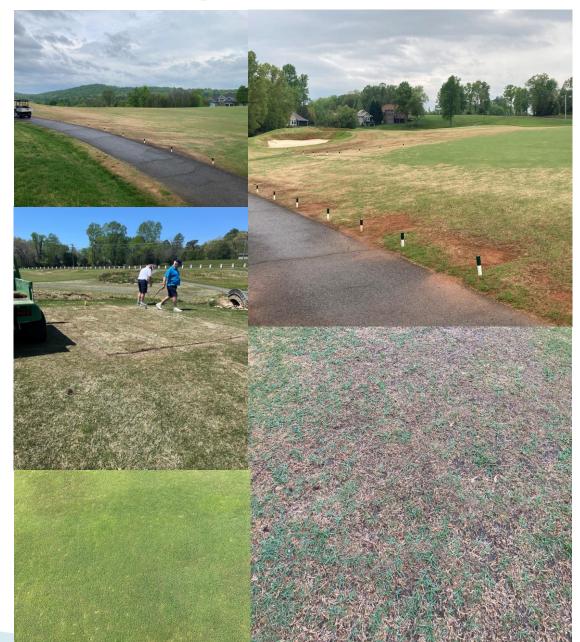

# Kahite Golf Maintenance Updates

- Kahite Fashionably Late to the Green-up Party
- Several factors contributing to delay:
  - TRAFFIC! cart, foot, mechanical (mowers/rollers/etc.)
  - Fall Drought Stress ('23 Sept-November = less 2")
  - Winter injury uncontrollable factors: snow, ice, freezing temps
  - North Facing Slopes
  - Wet/poorly drained Soils (remember #10 fairway in 2016/2017?)
  - Bad Grass (Off-type Bermudagrass cultivars)
    - Common Bermuda = weed 8 months of the year
      - Beautiful the other 4 months (June– September)
- Solutions to encourage Green-up:
  - Traffic Controls
  - Spring Bulk Fertility (April 25<sup>th</sup>)
  - Cultural Practices
  - Cant grow it Buy it (Scheduled delivery May 6<sup>th</sup>)
  - Rain Helps a TON
  - · Patience Bermudagrass growing weather is coming
- Winter Soil test showed good results (PH, CEC, Available nutrients)/adjustments made to phosphorus levels only
- · 'Crenshaw' Bentgrass greens are close!
- Fully staffed!
- Focus is on May 19–23<sup>rd</sup> event: <u>TGA Men's 4–Ball</u>