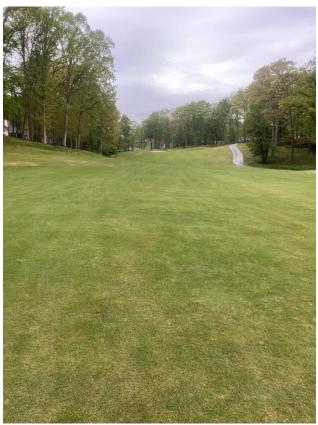

# Kahite Golf Maintenance Updates

- Kahite Fashionably Late to the Green-up Party
- Several factors contributing to delay:
  - TRAFFIC! cart, foot, mechanical (mowers/rollers/etc.)
  - Fall Drought Stress ('23 Sept-November = less 2")
  - Winter injury uncontrollable factors: snow, ice, freezing temps
  - North Facing Slopes
  - Wet/poorly drained Soils (remember #10 fairway in 2016/2017?)
  - Bad Grass (Off-type Bermudagrass cultivars)
    - Common Bermuda = weed 8 months of the year
      - Beautiful the other 4 months (June– September)
- Solutions to encourage Green-up:
  - Traffic Controls
  - Spring Bulk Fertility (April 25<sup>th</sup>)
  - Cultural Practices
  - Cant grow it Buy it (Scheduled delivery May 6<sup>th</sup>)
  - Rain Helps a TON
  - · Patience Bermudagrass growing weather is coming
- Winter Soil test showed good results (PH, CEC, Available nutrients)/adjustments made to phosphorus levels only
- · 'Crenshaw' Bentgrass greens are close!
- Fully staffed!
- Focus is on May 19–23<sup>rd</sup> event: <u>TGA Men's 4–Ball</u>