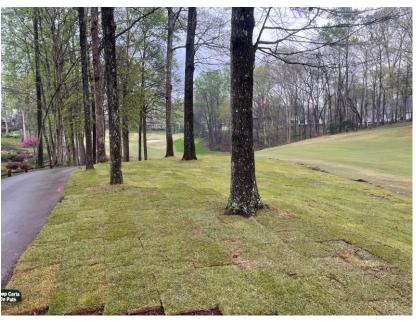

June– September)
- Solutions to encourage Green-up:
  - Traffic Controls
  - Spring Bulk Fertility (April 25<sup>th</sup>)
  - Cultural Practices
  - Cant grow it Buy it (Scheduled delivery May 6<sup>th</sup>)
  - Rain Helps a TON
  - · Patience Bermudagrass growing weather is coming
- Winter Soil test showed good results (PH, CEC, Available nutrients)/adjustments made to phosphorus levels only
- · 'Crenshaw' Bentgrass greens are close!
- Fully staffed!
- Focus is on May 19–23<sup>rd</sup> event: <u>TGA Men's 4–Ball</u>



# Toqua Golf Maintenance Updates

- Toqua Fairways Generally improved disease control and consistent transition of 419 bermudagrass.
  - Carts CPO
  - Tree Removal
  - Disease identification and treatment





# Hole 2

Mulch bed conversion to Palisades zoysiagrass







## Greens

- ▶ Toqua's greens were aerified on March 11,12th using a conventional coring tine with an ID approx .7" and OD 1".
- Drill fill contractor used a 1" bit to drill 8 to 10 inches deep.
- Longer recovery but extended life of the green
- Improved infiltration