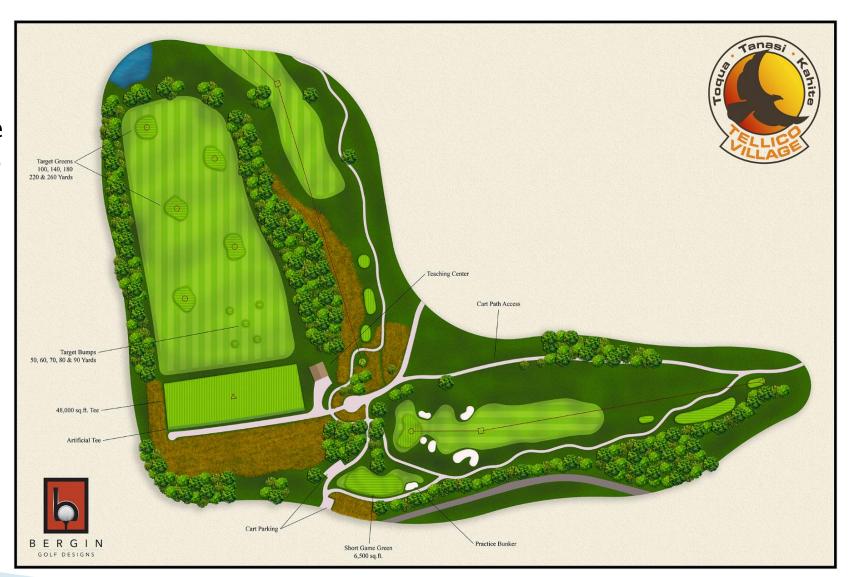

#### Tanasi Range and Timeless Tellico

A major part of the meeting revolved around this topic. The architectural rendering of the range has been received. Couple of highlights:

- There are greens on the range that can be setup as a short par 3 type course.
- There is a short game practice area, down the hill towards Davis-Ferry, that will have sand, a
  putting green and chipping areas.
- The culdesac off of Tommotley will be expanded for additional car parking which will eliminate the black tee for hole number 2 - seems to 90th impact Casey!
- The additional cart path from the Tanasi clubhouse is illustrated and is much further from #1 fairway that the existing path.

It is still conceptual at this point, but it is impressive.

As previously mentioned, Timeless Tellico is dedicating its support for the advancement of the Tanasi Driving range, and its Spring Gala will be dedicated to raising awareness and funds for this effort. We are concerned that although we have world class golf courses, our practice facilities are lagging benchmark competition in the area. It is imperative that as we communicate this effort, that we differentiate it from the Tanasi rebuild - they are not the same!