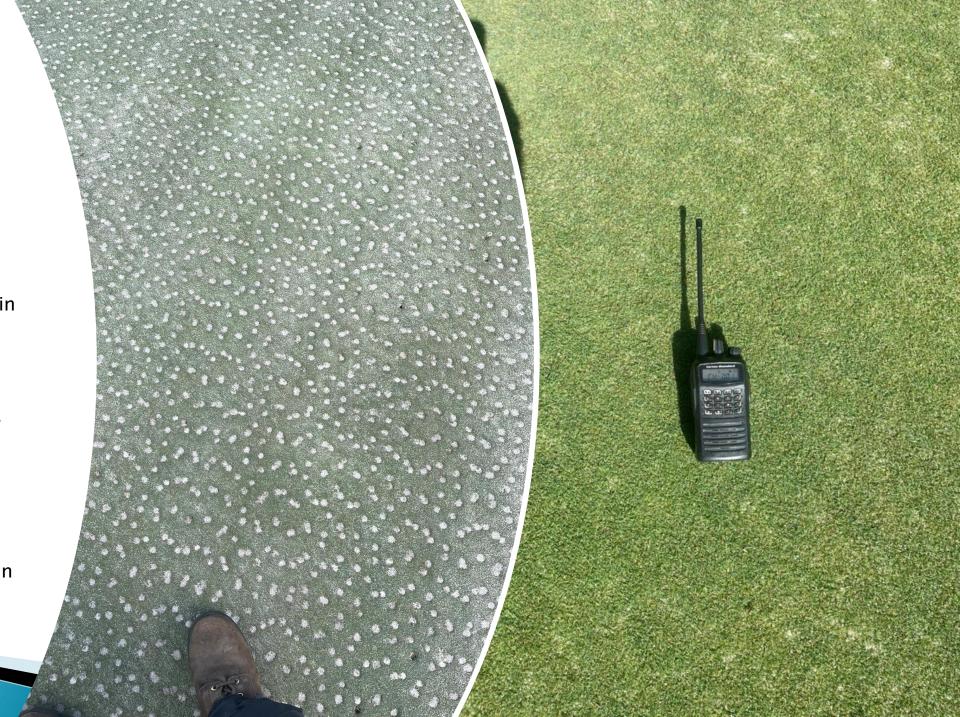

## Greens

- ▶ Toqua's greens were aerified on March 11,12th using a conventional coring tine with an ID approx .7" and OD 1".
- Drill fill contractor used a 1" bit to drill 8 to 10 inches deep.
- Longer recovery but extended life of the green
- Improved infiltration