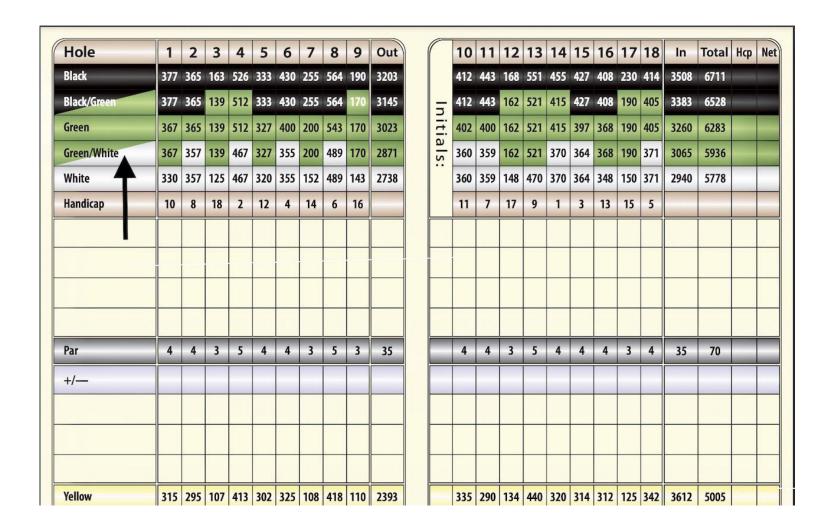

# **Scorecard Updates**

- ➤ Blue/White Combo Tee
- ➤ White/Orange Combo Tee
- Green/Yellow Combo Tee
- > Updated yardages
- Separating multiple split tees. Players will now have more options.

Scorecard discussion...

# Scorecard Updates Cont'd

- ➤ Blue/White Combo Tee
- ➤ White/Orange Combo Tee
- Green/Yellow Combo Tee
- > Updated yardages
- Separating multiple split tees. Players will now have more options.
- > All hole location sheets will be updated.

Scorecard discussion...

| HOLE                                                                             | 1   | 2   | 3   | 4   | 5         | 6   | 7   | 8   | 9   | OUT           |      | 10  | 11  | 12  | 13  | 14  | 15  | 16  | 17                                                                                                                                                                                                                                                                                                                                                                                                                                                                                                                                                                                                                                                                                                                                                                                                                                                                                                                                                                                                                                                                                                                                                                                                                                                                                                                                                                                                                                                                                                                                                                                                                                                                                                                                                                                                                                                                                                                                                                                                                                                                                                                             | 18  | IN           | TOT  | НСР   | N    |
|----------------------------------------------------------------------------------|-----|-----|-----|-----|-----------|-----|-----|-----|-----|---------------|------|-----|-----|-----|-----|-----|-----|-----|--------------------------------------------------------------------------------------------------------------------------------------------------------------------------------------------------------------------------------------------------------------------------------------------------------------------------------------------------------------------------------------------------------------------------------------------------------------------------------------------------------------------------------------------------------------------------------------------------------------------------------------------------------------------------------------------------------------------------------------------------------------------------------------------------------------------------------------------------------------------------------------------------------------------------------------------------------------------------------------------------------------------------------------------------------------------------------------------------------------------------------------------------------------------------------------------------------------------------------------------------------------------------------------------------------------------------------------------------------------------------------------------------------------------------------------------------------------------------------------------------------------------------------------------------------------------------------------------------------------------------------------------------------------------------------------------------------------------------------------------------------------------------------------------------------------------------------------------------------------------------------------------------------------------------------------------------------------------------------------------------------------------------------------------------------------------------------------------------------------------------------|-----|--------------|------|-------|------|
| Black 73.0/140                                                                   | 433 | 486 | 151 | 363 | 361       | 188 | 412 | 524 | 389 |               | PLA  | 465 | 192 | 382 | 412 | 498 | 378 | 513 | 175                                                                                                                                                                                                                                                                                                                                                                                                                                                                                                                                                                                                                                                                                                                                                                                                                                                                                                                                                                                                                                                                                                                                                                                                                                                                                                                                                                                                                                                                                                                                                                                                                                                                                                                                                                                                                                                                                                                                                                                                                                                                                                                            | 456 | 3471         | 6778 |       |      |
| Blue 71.4/133 White Combo M: 69.5/127 L: 75.0/136 Yellow M: 65.5/117 L: 70.4/125 | 412 | 449 | 140 | 348 | 344       | 175 | 397 | 500 | 373 | 3138          | A    | 441 | 176 | 367 | 396 | 470 | 353 | 499 | 162                                                                                                                                                                                                                                                                                                                                                                                                                                                                                                                                                                                                                                                                                                                                                                                                                                                                                                                                                                                                                                                                                                                                                                                                                                                                                                                                                                                                                                                                                                                                                                                                                                                                                                                                                                                                                                                                                                                                                                                                                                                                                                                            | 437 | 3301         | 6439 |       |      |
| White Combo M: 69.5/127<br>L: 75.0/136                                           | 352 | 433 | 129 | 333 | 329       | 168 | 389 | 467 | 339 | 2939          | Y    | 423 | 160 | 326 | 387 | 458 | 297 | 469 | 141                                                                                                                                                                                                                                                                                                                                                                                                                                                                                                                                                                                                                                                                                                                                                                                                                                                                                                                                                                                                                                                                                                                                                                                                                                                                                                                                                                                                                                                                                                                                                                                                                                                                                                                                                                                                                                                                                                                                                                                                                                                                                                                            | 408 | 3254)        | 6324 | Combo |      |
| Yellow M: 65.5/117<br>L: 70.4/125                                                | 307 | 404 | 118 | 295 | 234       | 148 | 356 | 431 | 283 | 2861)<br>2576 | YER: | 303 | 135 | 281 | 325 | 435 | 267 | 438 | 122                                                                                                                                                                                                                                                                                                                                                                                                                                                                                                                                                                                                                                                                                                                                                                                                                                                                                                                                                                                                                                                                                                                                                                                                                                                                                                                                                                                                                                                                                                                                                                                                                                                                                                                                                                                                                                                                                                                                                                                                                                                                                                                            | 350 | 289D<br>2656 | 5752 | Combo | 68.0 |
| Men's Handicap                                                                   | 3   | 11  | 17  | 9   | 13        | 15  | 1   | 5   | 7   |               | ••   | 2   | 10  | 6   | 14  | 12  | 16  | 8   | 18                                                                                                                                                                                                                                                                                                                                                                                                                                                                                                                                                                                                                                                                                                                                                                                                                                                                                                                                                                                                                                                                                                                                                                                                                                                                                                                                                                                                                                                                                                                                                                                                                                                                                                                                                                                                                                                                                                                                                                                                                                                                                                                             | 4   |              |      |       |      |
|                                                                                  |     |     |     |     |           |     |     |     |     |               |      |     |     |     |     |     |     |     |                                                                                                                                                                                                                                                                                                                                                                                                                                                                                                                                                                                                                                                                                                                                                                                                                                                                                                                                                                                                                                                                                                                                                                                                                                                                                                                                                                                                                                                                                                                                                                                                                                                                                                                                                                                                                                                                                                                                                                                                                                                                                                                                |     |              |      |       |      |
|                                                                                  |     |     |     |     |           |     |     |     |     |               |      |     |     |     |     |     |     |     |                                                                                                                                                                                                                                                                                                                                                                                                                                                                                                                                                                                                                                                                                                                                                                                                                                                                                                                                                                                                                                                                                                                                                                                                                                                                                                                                                                                                                                                                                                                                                                                                                                                                                                                                                                                                                                                                                                                                                                                                                                                                                                                                |     |              |      |       |      |
| Par                                                                              | 4   | 5   | 3   | 4   | 4         | 3   | 4   | 5   | 4   | 36            |      | 4   | 3   | 4   | 4   | 5   | 4   | 5   | 3                                                                                                                                                                                                                                                                                                                                                                                                                                                                                                                                                                                                                                                                                                                                                                                                                                                                                                                                                                                                                                                                                                                                                                                                                                                                                                                                                                                                                                                                                                                                                                                                                                                                                                                                                                                                                                                                                                                                                                                                                                                                                                                              | 4   | 36           | 72   |       |      |
|                                                                                  |     |     |     |     |           |     |     |     |     |               |      |     |     |     |     |     |     |     |                                                                                                                                                                                                                                                                                                                                                                                                                                                                                                                                                                                                                                                                                                                                                                                                                                                                                                                                                                                                                                                                                                                                                                                                                                                                                                                                                                                                                                                                                                                                                                                                                                                                                                                                                                                                                                                                                                                                                                                                                                                                                                                                |     |              |      |       |      |
| Red 67.8/120                                                                     | 301 | 392 | 98  | 265 | 220       | 110 | 277 | 105 | 250 | 2225          |      | 201 | 121 | 274 | 201 | 274 | 214 | 200 | 114                                                                                                                                                                                                                                                                                                                                                                                                                                                                                                                                                                                                                                                                                                                                                                                                                                                                                                                                                                                                                                                                                                                                                                                                                                                                                                                                                                                                                                                                                                                                                                                                                                                                                                                                                                                                                                                                                                                                                                                                                                                                                                                            | 244 | 2410         | 1751 |       |      |
| Ladies' Handicap                                                                 | 3   | 5   | 15  | 9   | 229<br>13 | 118 | 277 | 405 | 11  | 2335          |      | 281 | 131 | 274 |     | 374 |     | 396 | COMMON CO |     | 2419         | 4/54 |       |      |
| Laures Handreap                                                                  | J   | J   | IJ  | 7   | 13        | 1/  | 1   | 1   | 11  |               |      | 4   | 14  | 10  | 12  | 8   | 16  | 6   | 18                                                                                                                                                                                                                                                                                                                                                                                                                                                                                                                                                                                                                                                                                                                                                                                                                                                                                                                                                                                                                                                                                                                                                                                                                                                                                                                                                                                                                                                                                                                                                                                                                                                                                                                                                                                                                                                                                                                                                                                                                                                                                                                             | 2   |              |      | -     |      |